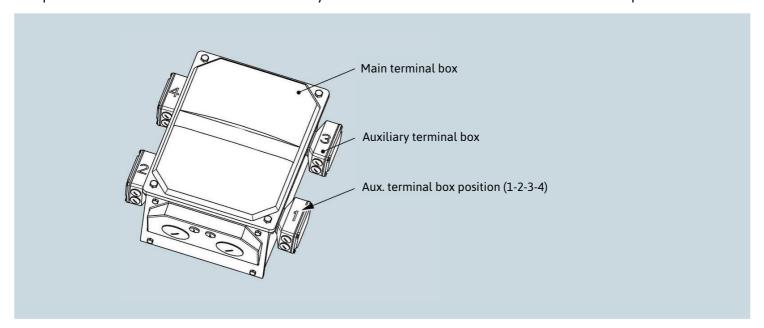

Motors of frame sizes 225S to 355L are available with up to 4off auxiliary Terminal Boxes. The position of the cable entries to the auxiliary Terminal Boxes should be advised at the order placement.

Cable glands in Auxiliary Terminal Boxes: