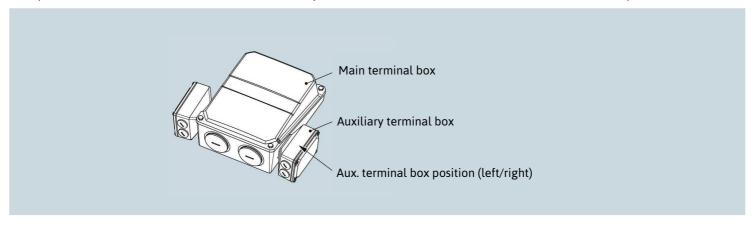

Motors of frame sizes 100L to 200L are available with 1off or 2off auxiliary Terminal Boxes. The position of the cable entries to the auxiliary Terminal Boxes should be advised at the order placement.